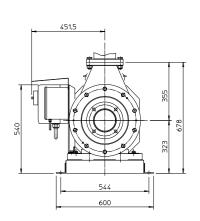

<sup>\*\*</sup>Values referring to products with a max viscosity of 500Cp and feeding pump

| TECHNICAL DATA       |       |  |
|----------------------|-------|--|
| Weight (Kg)          | 460   |  |
| Product inlet/outlet | Øe133 |  |
| Water Inlet/Outlet   | G1/4" |  |