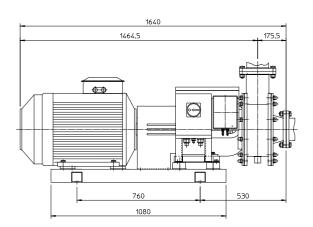

<sup>\*\*</sup>Values referring to products with a max viscosity of 500Cp and feeding pump

| TECHNICAL DATA       |       |  |
|----------------------|-------|--|
| Weight (Kg)          | 460   |  |
| Product inlet/outlet | Øe133 |  |
| Water Inlet/Outlet   | G1/4" |  |