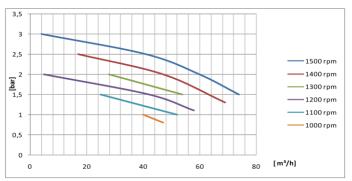

| MODEL | MAX. POWER    | PRESSURE bar | CAPACITY I/h |
|-------|---------------|--------------|--------------|
| BT60L | 30 kW 6 poles | 6            | 60.000       |

<sup>\*</sup>Values referring to machines with fixed capacity