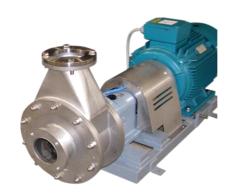

### MODEL Chopper Pump BT60L

Safely shredding plants with reduced maintenance costs. Bertoli Chopper Pump find their ideal use in the technological cycle treatment of tomatoes and fruits without stones.

### **FEATURES**

Stainless steel body casting

Open impeller with 3 blades in stainless steel casting

Internal sieve for grinding

Propeller shaft made from special heat-treated steel

Tungsten Carbide mechanical seal

Cast iron support

Electric motor 380/440V.50/60Hz 4-pole (kw See table above)

Revolution counter with control sensor for the management of the magnetic drive coupling

Greasing lubrication system

Cooling and lubrication of the mechanical seal

Painted steel platform, suitable for coupling the pump with electric motor

Noise level <75Dba