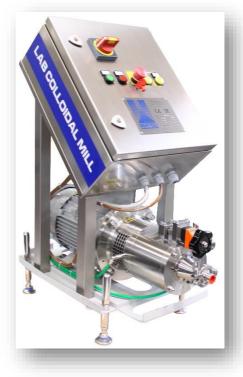

**Colloidal Mill** 

HIGH PRESSURE HOMOGENIZERS AND PLUNGER PUMPS SINCE 1974 Powered By Interpump Group

## **Colloidal Mill BMC006**

| PERFORMANCES |                                  |                              |                   |               |                |                |  |
|--------------|----------------------------------|------------------------------|-------------------|---------------|----------------|----------------|--|
| MODEL        | INSTALLED<br>POWER<br>[kW – rpm] | WORKING<br>PRESSURE<br>(bar) | CAPACITY<br>(l/h) | Width<br>[mm] | Length<br>[mm] | Height<br>[mm] |  |
| BMC006       | 5,5 – 3000                       | 6                            | 3.000             | 420           | 730            | 1.000          |  |

## MILL CHARACTERISTICS

AISI 630, Stainless steel rotor and stator for improved wear resistance Cooled Hygienic dual cartridge tungsten carbide mechanical seal, EPDM Connections available in Clamp BS 4825, DIN 11851 Noise level < 85dBa

Painted steel frame

Parts in contact with the product made of stainless steel and higher Equipped with handwheel for stator position to adjust the grinding gap.

Terminal Box

Flow switch + solenoid valve for cooling water

**EXTRA FEATURES** 

Stator and Rotor available in Duplex SAF2205 Wetted parts Ra < 0.6  $\mu m$ 

## Electrical Power board installable inside of the machine

Electric motor 220/380/440V.50/60Hz 2 poles

\*\*\*Technical specifications are not mandatory and subject to change without notice

BERTOLI - Brand of INTERPUMP GROUP S.p.A. Via Giambattista Vico, 2 - 42124 - Reggio Emilia - Italy Tel. +39 0522 948011 - Fax +39 0522 948080 info@bertoli-homogenizers.com - www.bertoli-homogenizers.com REV3-09/04-EN