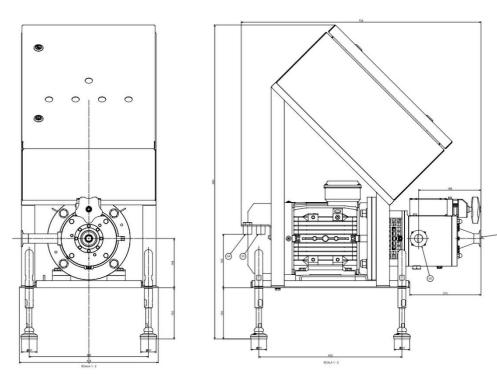

## **Colloidal Mill BMC006**

| PERFORMANCES |                                  |                              |                   |               |                |                |  |
|--------------|----------------------------------|------------------------------|-------------------|---------------|----------------|----------------|--|
| MODEL        | INSTALLED<br>POWER<br>[kW – rpm] | WORKING<br>PRESSURE<br>(bar) | CAPACITY<br>(l/h) | Width<br>[mm] | Length<br>[mm] | Height<br>[mm] |  |
| BMC006       | 5,5 – 3000                       | 6                            | 3.000             | 420           | 730            | 1.000          |  |

| TECHNICAL DATA                           |           |  |  |  |  |
|------------------------------------------|-----------|--|--|--|--|
| Machine weight (kg)                      | 90        |  |  |  |  |
| Connection product inlet & outlet        | DN32/DN25 |  |  |  |  |
| Cooling water consumption I/h            | 60        |  |  |  |  |
| Cooling water inlet/discharge connection | G 1/2"    |  |  |  |  |

Painted steel frame

Parts in contact with the product made of stainless steel and higher Equipped with handwheel for stator position to adjust the grinding gap.

Terminal Box

Flow switch + solenoid valve for cooling water