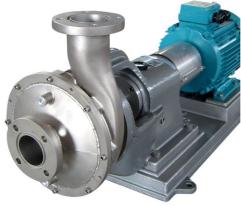

## MODEL **BE Pump**

BE pump has been specially designed for pumping viscous products, always ensuring a high NPSH to avoid the risk of cavitation.

| MODEL | MAX. POWER | CAPACITY |
|-------|------------|----------|
| Pump  | kW         | l/h      |
| BE23  | 5,5        | 32.000   |
| BE28  | 11         | 60.000   |
| BE33  | 30         | 120.000  |

| TECHNICAL DATA       |      |       |       |
|----------------------|------|-------|-------|
|                      | BE23 | BE28  | BE33  |
| Weight (kg)          | 210  | 270   | 370   |
| Product Inlet        | Øe70 | Øe108 | Øe130 |
| Product Outlet       | Øe70 | Øe80  | Øe115 |
| Cooling Water Inlet  | 1/4" | 1/4"  | 1/4"  |
| Cooling Water Outlet | 3/8" | 3/8"  | 3/8"  |

| FEATURES                                     |                                                                               |
|----------------------------------------------|-------------------------------------------------------------------------------|
| Stainless steel body casting                 | Cooling front cover                                                           |
| Front cover removable for inspection         | Counter-flanges, gaskets and bolts for input and output product               |
| Sieve internal dispersion of particles       | Electric motor 380/440V.50/60Hz 4-pole                                        |
| Propeller shaft stainless steel heat-treated | Grease lubrication system                                                     |
| Mechanical seal in carbide                   | Painted steel platform, suitable for coupling the<br>pump with electric motor |
| Support cast iron                            | Noise < 75Dba                                                                 |