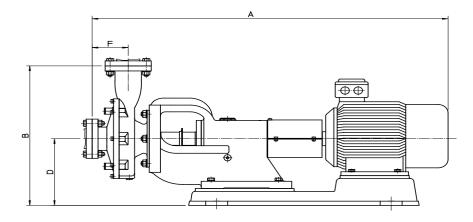

## HIGH PRESSURE HOMOGENIZERS AND PLUNGER PUMPS SINCE 1974 Powered By Interpump Group

| DIMENSION | IS   |     |     |     |      |     |
|-----------|------|-----|-----|-----|------|-----|
| MODEL     | А    | В   | С   | D   | E    | F   |
| BE23      | 1081 | 498 | 420 | 238 | 65   | 109 |
| BE28      | 1285 | 478 | 460 | 238 | 83.5 | 168 |
| BE33      | 1558 | 616 | 570 | 308 | 99.5 | 223 |